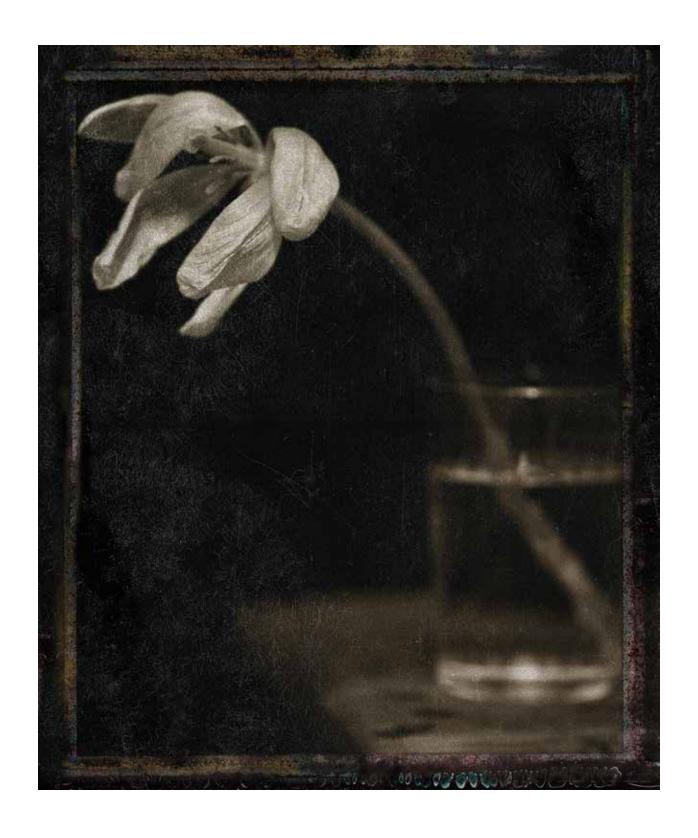

#### 1

Teneramente
Archival pigment print

JO FIELDS Nashville, TN

We would like to congratulate Jo Fields for receiving the Juror's Award. Her image *Teneramente* is reminiscent of the work of the pictorialist photographers of the late 1800's and early 1900's. It displays a curious painter's eye for composition and attention to negative space.