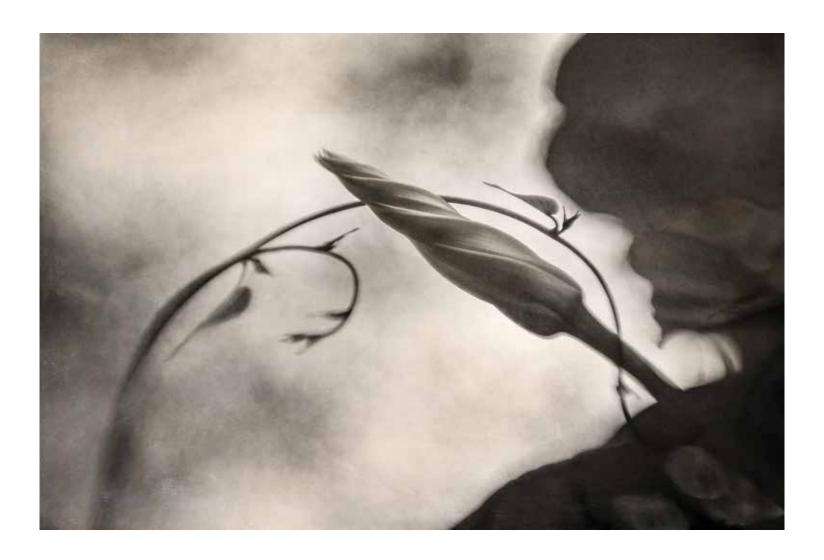

#### 1

Teneramente
Archival pigment print

JO FIELDS Nashville, TN

We would like to congratulate Jo Fields for receiving the Juror's Award. Her image *Teneramente* is reminiscent of the work of the pictorialist photographers of the late 1800's and early 1900's. It displays a curious painter's eye for composition and attention to negative space.