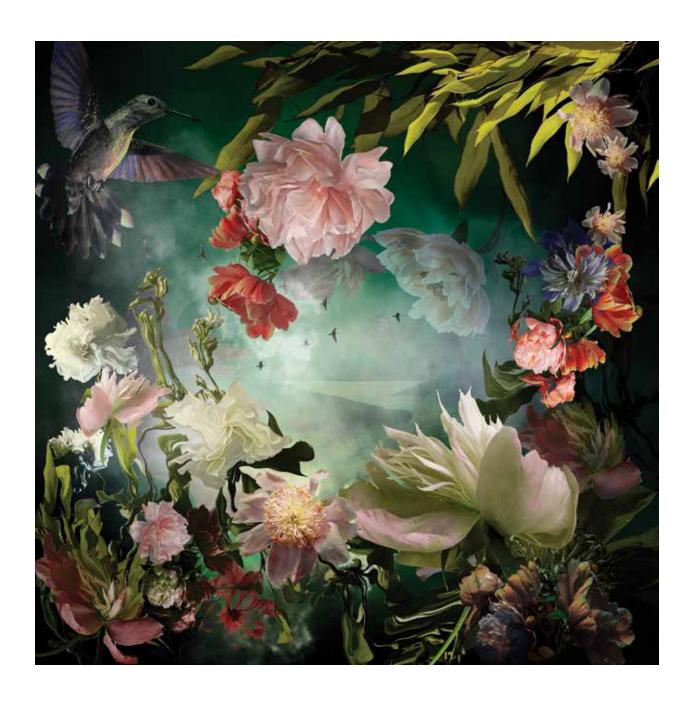

## 13

Peonies Everywhere
Digital print on metal

RYN CLARKE Chagrin Falls, OH

Untitled 2
Giclée print

CHRISTINE CLUFF
Dallas, TX

There were three images that stood out for us because of the examination of the Baroque in their imagery. Ryn Clarke's image, *Peonies Everywhere*, winner of our Director's award, Cynthia Morgan's image, *Flower Series #2, Flowers From Heaven*, and Kate Zari Robert's image, *Botanicals I Fractals* all explore or pay homage to the Baroque paintings of the Dutch floral still life painters.

Ryn Clarke used the Dutch still life as a starting point, embracing the energy and compositional movement emanating from the center of the work, as the Dutch artists would have done, then transcending the originals by opening up the center, eschewing the typical sharp contrast, leading the eye into an ethereal sky, denying the convention of a table as a stage or foundation for the bouquet.