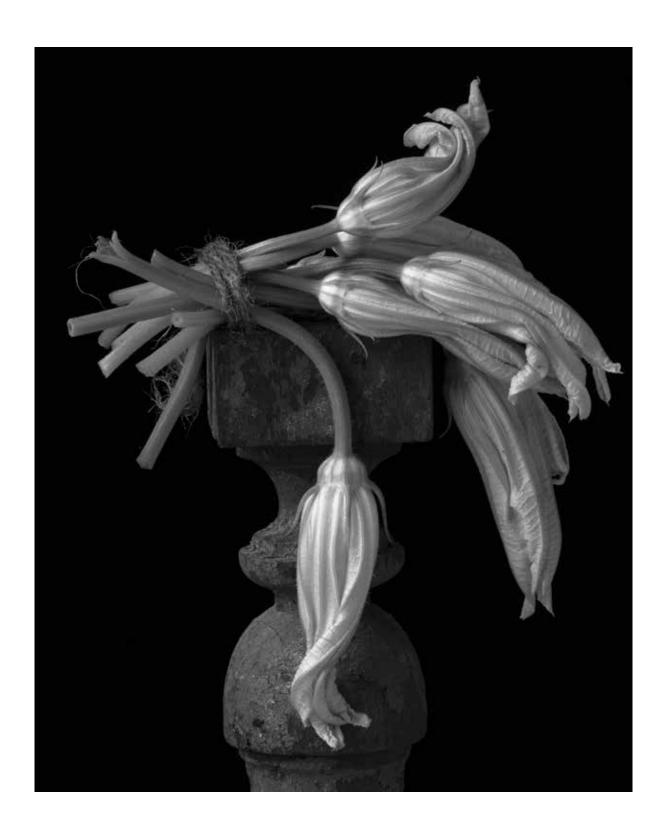

MYRTIE COPE Marietta, GA

Tulip After JS

Archival pigment print

JOEL BUTLER Oro Valley, AZ

# Draped Squash Blossoms Archival pigment print