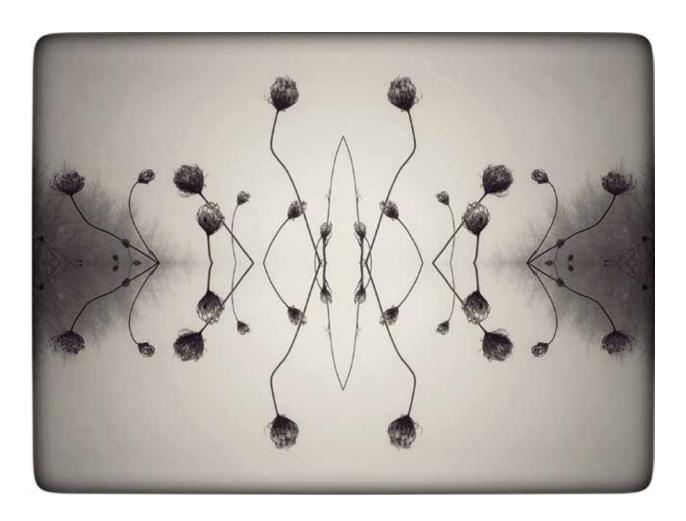

## Botanicals I Fractals

Giclée print

### KATE ZARI ROBERTS

Bloomfield, CO

Flower Series No. 2, Flowers From Heaven
Pigment print

CYNTHIA A. MORGAN Atlanta, GA

There were three images that stood out for us because of the examination of the Baroque in their imagery. Ryn Clarke's image, *Peonies Everywhere*, winner of our Director's award, Cynthia Morgan's image, *Flower Series #2, Flowers From Heaven*, and Kate Zari Robert's image, *Botanicals I Fractals* all explore or pay homage to the Baroque paintings of the Dutch floral still life painters.

Cynthia Morgan explodes the still life, sending the flowers beautifully careening out into a Mannerist sky, marked with the washes of color of a contemporary hand.

Kate Zari Roberts takes the still life and celebrates and deconstructs it, creating a fantastic celebration of fractals.