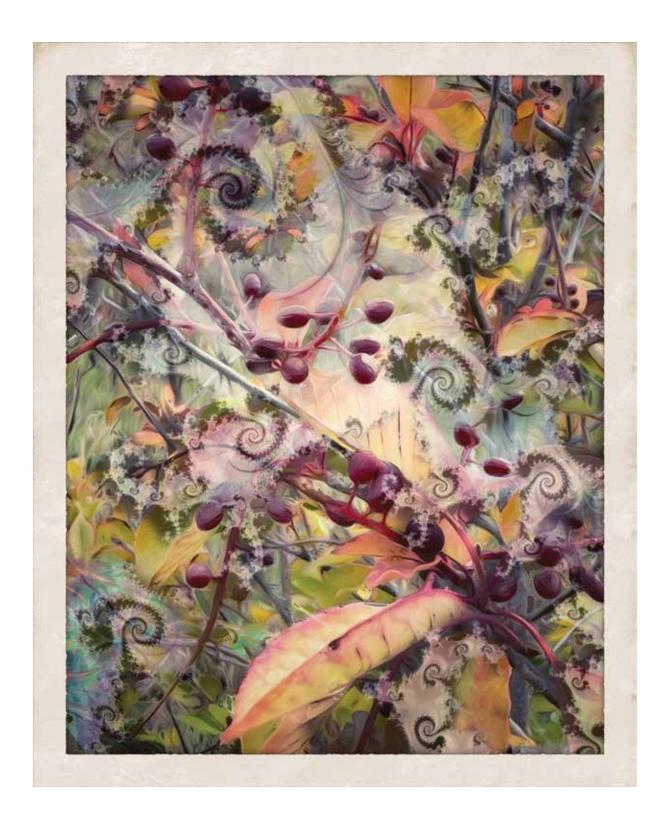

## Botanicals I Fractals

Giclée print

There were three images that stood out for us because of the examination of the Baroque in their imagery. Ryn Clarke's image, *Peonies Everywhere*, winner of our Director's award, Cynthia Morgan's image, *Flower Series #2, Flowers From Heaven*, and Kate Zari Robert's image, *Botanicals I Fractals* all explore or pay homage to the Baroque paintings of the Dutch floral still life painters.

Cynthia Morgan explodes the still life, sending the flowers beautifully careening out into a Mannerist sky, marked with the washes of color of a contemporary hand.

Kate Zari Roberts takes the still life and celebrates and deconstructs it, creating a fantastic celebration of fractals.