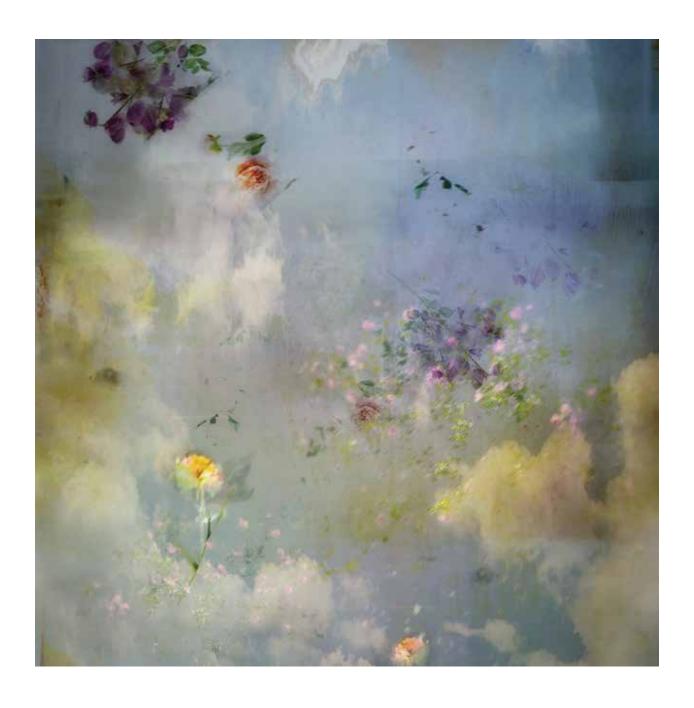

### KATE ZARI ROBERTS

Bloomfield, CO

Flower Series No. 2, Flowers From Heaven
Pigment print

CYNTHIA A. MORGAN Atlanta, GA

There were three images that stood out for us because of the examination of the Baroque in their imagery. Ryn Clarke's image, *Peonies Everywhere*, winner of our Director's award, Cynthia Morgan's image, *Flower Series #2, Flowers From Heaven*, and Kate Zari Robert's image, *Botanicals I Fractals* all explore or pay homage to the Baroque paintings of the Dutch floral still life painters.

Cynthia Morgan explodes the still life, sending the flowers beautifully careening out into a Mannerist sky, marked with the washes of color of a contemporary hand.

Kate Zari Roberts takes the still life and celebrates and deconstructs it, creating a fantastic celebration of fractals.